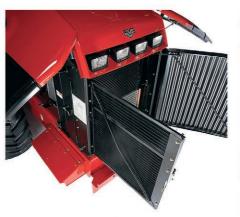

The hydraulic system equipped with load sensors helps adjust and supply pressure as required. If no high pressure is needed, the system provides a reserve of energy. A separate steering circuit provides a stable supply of pressure that is not disrupted when implements are operated. If steering is not used, the extra power is sent to the main implement system