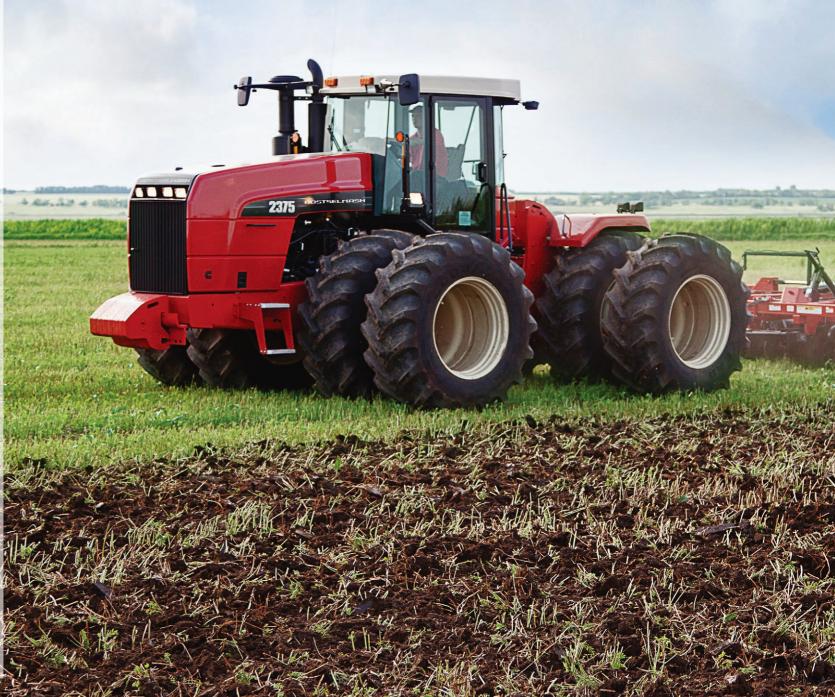

| Technical Data                                                         |                                                                                                                                                                                                                                                                                                                                                                                                                                                                                                                                                                                                                                                                                                                                                                                                                                                                                                                                                                                                                                                                                                                                                                                                                                                                                                                                                                                                                                                                                                                                                                                                                                                                                                                                                                                                                                                                                                                                                                                                                                                                                                                                |
|------------------------------------------------------------------------|--------------------------------------------------------------------------------------------------------------------------------------------------------------------------------------------------------------------------------------------------------------------------------------------------------------------------------------------------------------------------------------------------------------------------------------------------------------------------------------------------------------------------------------------------------------------------------------------------------------------------------------------------------------------------------------------------------------------------------------------------------------------------------------------------------------------------------------------------------------------------------------------------------------------------------------------------------------------------------------------------------------------------------------------------------------------------------------------------------------------------------------------------------------------------------------------------------------------------------------------------------------------------------------------------------------------------------------------------------------------------------------------------------------------------------------------------------------------------------------------------------------------------------------------------------------------------------------------------------------------------------------------------------------------------------------------------------------------------------------------------------------------------------------------------------------------------------------------------------------------------------------------------------------------------------------------------------------------------------------------------------------------------------------------------------------------------------------------------------------------------------|
| Engine                                                                 |                                                                                                                                                                                                                                                                                                                                                                                                                                                                                                                                                                                                                                                                                                                                                                                                                                                                                                                                                                                                                                                                                                                                                                                                                                                                                                                                                                                                                                                                                                                                                                                                                                                                                                                                                                                                                                                                                                                                                                                                                                                                                                                                |
| Engine type                                                            | 6-cylinder, diesel, turbocharged, with intercooler, with cruise control feature                                                                                                                                                                                                                                                                                                                                                                                                                                                                                                                                                                                                                                                                                                                                                                                                                                                                                                                                                                                                                                                                                                                                                                                                                                                                                                                                                                                                                                                                                                                                                                                                                                                                                                                                                                                                                                                                                                                                                                                                                                                |
| Engine model                                                           | Cummins QSM11                                                                                                                                                                                                                                                                                                                                                                                                                                                                                                                                                                                                                                                                                                                                                                                                                                                                                                                                                                                                                                                                                                                                                                                                                                                                                                                                                                                                                                                                                                                                                                                                                                                                                                                                                                                                                                                                                                                                                                                                                                                                                                                  |
| Engine horsepower, hp (kW)                                             | 375 (280)                                                                                                                                                                                                                                                                                                                                                                                                                                                                                                                                                                                                                                                                                                                                                                                                                                                                                                                                                                                                                                                                                                                                                                                                                                                                                                                                                                                                                                                                                                                                                                                                                                                                                                                                                                                                                                                                                                                                                                                                                                                                                                                      |
| PTO (option), 1,000 RPM                                                | PTO shaft 44.5mm (1.75 in) ø 20 splines; multiple-disc wet clutch, with brake                                                                                                                                                                                                                                                                                                                                                                                                                                                                                                                                                                                                                                                                                                                                                                                                                                                                                                                                                                                                                                                                                                                                                                                                                                                                                                                                                                                                                                                                                                                                                                                                                                                                                                                                                                                                                                                                                                                                                                                                                                                  |
| Fuel system                                                            |                                                                                                                                                                                                                                                                                                                                                                                                                                                                                                                                                                                                                                                                                                                                                                                                                                                                                                                                                                                                                                                                                                                                                                                                                                                                                                                                                                                                                                                                                                                                                                                                                                                                                                                                                                                                                                                                                                                                                                                                                                                                                                                                |
| Engine displacement                                                    | 10.8L                                                                                                                                                                                                                                                                                                                                                                                                                                                                                                                                                                                                                                                                                                                                                                                                                                                                                                                                                                                                                                                                                                                                                                                                                                                                                                                                                                                                                                                                                                                                                                                                                                                                                                                                                                                                                                                                                                                                                                                                                                                                                                                          |
| Two fuel tanks (operating capacity)                                    | 925L                                                                                                                                                                                                                                                                                                                                                                                                                                                                                                                                                                                                                                                                                                                                                                                                                                                                                                                                                                                                                                                                                                                                                                                                                                                                                                                                                                                                                                                                                                                                                                                                                                                                                                                                                                                                                                                                                                                                                                                                                                                                                                                           |
| Fuel system/inlet system                                               | electronic throttle control/duplex air filter, intercooler                                                                                                                                                                                                                                                                                                                                                                                                                                                                                                                                                                                                                                                                                                                                                                                                                                                                                                                                                                                                                                                                                                                                                                                                                                                                                                                                                                                                                                                                                                                                                                                                                                                                                                                                                                                                                                                                                                                                                                                                                                                                     |
| Transmission                                                           |                                                                                                                                                                                                                                                                                                                                                                                                                                                                                                                                                                                                                                                                                                                                                                                                                                                                                                                                                                                                                                                                                                                                                                                                                                                                                                                                                                                                                                                                                                                                                                                                                                                                                                                                                                                                                                                                                                                                                                                                                                                                                                                                |
|                                                                        | Quadshift®III mechanical transmission with 12 forward and 4 reverse speed;                                                                                                                                                                                                                                                                                                                                                                                                                                                                                                                                                                                                                                                                                                                                                                                                                                                                                                                                                                                                                                                                                                                                                                                                                                                                                                                                                                                                                                                                                                                                                                                                                                                                                                                                                                                                                                                                                                                                                                                                                                                     |
| Transmission type                                                      | 3 ranges per speed, with 4 synchronized gears                                                                                                                                                                                                                                                                                                                                                                                                                                                                                                                                                                                                                                                                                                                                                                                                                                                                                                                                                                                                                                                                                                                                                                                                                                                                                                                                                                                                                                                                                                                                                                                                                                                                                                                                                                                                                                                                                                                                                                                                                                                                                  |
| Oil system (with filter), capacity                                     | 36.7L                                                                                                                                                                                                                                                                                                                                                                                                                                                                                                                                                                                                                                                                                                                                                                                                                                                                                                                                                                                                                                                                                                                                                                                                                                                                                                                                                                                                                                                                                                                                                                                                                                                                                                                                                                                                                                                                                                                                                                                                                                                                                                                          |
| Cooling system, capacity                                               | 59L                                                                                                                                                                                                                                                                                                                                                                                                                                                                                                                                                                                                                                                                                                                                                                                                                                                                                                                                                                                                                                                                                                                                                                                                                                                                                                                                                                                                                                                                                                                                                                                                                                                                                                                                                                                                                                                                                                                                                                                                                                                                                                                            |
| Transmission without PTO, capacity                                     | 37.9L                                                                                                                                                                                                                                                                                                                                                                                                                                                                                                                                                                                                                                                                                                                                                                                                                                                                                                                                                                                                                                                                                                                                                                                                                                                                                                                                                                                                                                                                                                                                                                                                                                                                                                                                                                                                                                                                                                                                                                                                                                                                                                                          |
| Heavy-duty planetary axle gear, capacity                               | 51L                                                                                                                                                                                                                                                                                                                                                                                                                                                                                                                                                                                                                                                                                                                                                                                                                                                                                                                                                                                                                                                                                                                                                                                                                                                                                                                                                                                                                                                                                                                                                                                                                                                                                                                                                                                                                                                                                                                                                                                                                                                                                                                            |
| Air conditioning system 2.3±0.1 kg/amount of refrigerant in the system | 307.5mL                                                                                                                                                                                                                                                                                                                                                                                                                                                                                                                                                                                                                                                                                                                                                                                                                                                                                                                                                                                                                                                                                                                                                                                                                                                                                                                                                                                                                                                                                                                                                                                                                                                                                                                                                                                                                                                                                                                                                                                                                                                                                                                        |
| Windshield washer, reservoir capacity                                  | 3.3L                                                                                                                                                                                                                                                                                                                                                                                                                                                                                                                                                                                                                                                                                                                                                                                                                                                                                                                                                                                                                                                                                                                                                                                                                                                                                                                                                                                                                                                                                                                                                                                                                                                                                                                                                                                                                                                                                                                                                                                                                                                                                                                           |
| Hydraulics                                                             |                                                                                                                                                                                                                                                                                                                                                                                                                                                                                                                                                                                                                                                                                                                                                                                                                                                                                                                                                                                                                                                                                                                                                                                                                                                                                                                                                                                                                                                                                                                                                                                                                                                                                                                                                                                                                                                                                                                                                                                                                                                                                                                                |
| Hydraulic system Closed                                                | d Center Load Sensing: with fluid bleeding at peak load of 200 bar (2,900 psi), with 4 pairs of hydraulic valves controlled from the cab                                                                                                                                                                                                                                                                                                                                                                                                                                                                                                                                                                                                                                                                                                                                                                                                                                                                                                                                                                                                                                                                                                                                                                                                                                                                                                                                                                                                                                                                                                                                                                                                                                                                                                                                                                                                                                                                                                                                                                                       |
| Hydraulic system performance at rated engine speed                     | 170 L/min                                                                                                                                                                                                                                                                                                                                                                                                                                                                                                                                                                                                                                                                                                                                                                                                                                                                                                                                                                                                                                                                                                                                                                                                                                                                                                                                                                                                                                                                                                                                                                                                                                                                                                                                                                                                                                                                                                                                                                                                                                                                                                                      |
| Axles                                                                  |                                                                                                                                                                                                                                                                                                                                                                                                                                                                                                                                                                                                                                                                                                                                                                                                                                                                                                                                                                                                                                                                                                                                                                                                                                                                                                                                                                                                                                                                                                                                                                                                                                                                                                                                                                                                                                                                                                                                                                                                                                                                                                                                |
| Heavy-duty axles                                                       | with external planetary gears and robust differentials                                                                                                                                                                                                                                                                                                                                                                                                                                                                                                                                                                                                                                                                                                                                                                                                                                                                                                                                                                                                                                                                                                                                                                                                                                                                                                                                                                                                                                                                                                                                                                                                                                                                                                                                                                                                                                                                                                                                                                                                                                                                         |
| Hitch pin diameter                                                     | 51mm (2 in)                                                                                                                                                                                                                                                                                                                                                                                                                                                                                                                                                                                                                                                                                                                                                                                                                                                                                                                                                                                                                                                                                                                                                                                                                                                                                                                                                                                                                                                                                                                                                                                                                                                                                                                                                                                                                                                                                                                                                                                                                                                                                                                    |
| Drawbar clevis                                                         | with lock pin                                                                                                                                                                                                                                                                                                                                                                                                                                                                                                                                                                                                                                                                                                                                                                                                                                                                                                                                                                                                                                                                                                                                                                                                                                                                                                                                                                                                                                                                                                                                                                                                                                                                                                                                                                                                                                                                                                                                                                                                                                                                                                                  |
| 3-point hitch (option)                                                 | IVN category, convertible to category III                                                                                                                                                                                                                                                                                                                                                                                                                                                                                                                                                                                                                                                                                                                                                                                                                                                                                                                                                                                                                                                                                                                                                                                                                                                                                                                                                                                                                                                                                                                                                                                                                                                                                                                                                                                                                                                                                                                                                                                                                                                                                      |
| Standard load-carrying capacity                                        | 5,900kg                                                                                                                                                                                                                                                                                                                                                                                                                                                                                                                                                                                                                                                                                                                                                                                                                                                                                                                                                                                                                                                                                                                                                                                                                                                                                                                                                                                                                                                                                                                                                                                                                                                                                                                                                                                                                                                                                                                                                                                                                                                                                                                        |
| Electric system                                                        |                                                                                                                                                                                                                                                                                                                                                                                                                                                                                                                                                                                                                                                                                                                                                                                                                                                                                                                                                                                                                                                                                                                                                                                                                                                                                                                                                                                                                                                                                                                                                                                                                                                                                                                                                                                                                                                                                                                                                                                                                                                                                                                                |
| Batteries                                                              | 3 maintenance-free batteries, 625CCA                                                                                                                                                                                                                                                                                                                                                                                                                                                                                                                                                                                                                                                                                                                                                                                                                                                                                                                                                                                                                                                                                                                                                                                                                                                                                                                                                                                                                                                                                                                                                                                                                                                                                                                                                                                                                                                                                                                                                                                                                                                                                           |
| Alternator                                                             | 12V, 130A                                                                                                                                                                                                                                                                                                                                                                                                                                                                                                                                                                                                                                                                                                                                                                                                                                                                                                                                                                                                                                                                                                                                                                                                                                                                                                                                                                                                                                                                                                                                                                                                                                                                                                                                                                                                                                                                                                                                                                                                                                                                                                                      |
| Lighting                                                               | 2 high beams, 2 work lights on the grille, 2 work lights on front fenders                                                                                                                                                                                                                                                                                                                                                                                                                                                                                                                                                                                                                                                                                                                                                                                                                                                                                                                                                                                                                                                                                                                                                                                                                                                                                                                                                                                                                                                                                                                                                                                                                                                                                                                                                                                                                                                                                                                                                                                                                                                      |
| Mirrors                                                                | rear view mirrors inside the cab on the side post                                                                                                                                                                                                                                                                                                                                                                                                                                                                                                                                                                                                                                                                                                                                                                                                                                                                                                                                                                                                                                                                                                                                                                                                                                                                                                                                                                                                                                                                                                                                                                                                                                                                                                                                                                                                                                                                                                                                                                                                                                                                              |
| Overall dimensions, mm*                                                |                                                                                                                                                                                                                                                                                                                                                                                                                                                                                                                                                                                                                                                                                                                                                                                                                                                                                                                                                                                                                                                                                                                                                                                                                                                                                                                                                                                                                                                                                                                                                                                                                                                                                                                                                                                                                                                                                                                                                                                                                                                                                                                                |
| Muffler top height                                                     | 3,720                                                                                                                                                                                                                                                                                                                                                                                                                                                                                                                                                                                                                                                                                                                                                                                                                                                                                                                                                                                                                                                                                                                                                                                                                                                                                                                                                                                                                                                                                                                                                                                                                                                                                                                                                                                                                                                                                                                                                                                                                                                                                                                          |
| Cab roof height                                                        | 3,450                                                                                                                                                                                                                                                                                                                                                                                                                                                                                                                                                                                                                                                                                                                                                                                                                                                                                                                                                                                                                                                                                                                                                                                                                                                                                                                                                                                                                                                                                                                                                                                                                                                                                                                                                                                                                                                                                                                                                                                                                                                                                                                          |
| Wheel base                                                             | 3,540                                                                                                                                                                                                                                                                                                                                                                                                                                                                                                                                                                                                                                                                                                                                                                                                                                                                                                                                                                                                                                                                                                                                                                                                                                                                                                                                                                                                                                                                                                                                                                                                                                                                                                                                                                                                                                                                                                                                                                                                                                                                                                                          |
| Total length                                                           | 6,750                                                                                                                                                                                                                                                                                                                                                                                                                                                                                                                                                                                                                                                                                                                                                                                                                                                                                                                                                                                                                                                                                                                                                                                                                                                                                                                                                                                                                                                                                                                                                                                                                                                                                                                                                                                                                                                                                                                                                                                                                                                                                                                          |
| Road clearance                                                         | 430                                                                                                                                                                                                                                                                                                                                                                                                                                                                                                                                                                                                                                                                                                                                                                                                                                                                                                                                                                                                                                                                                                                                                                                                                                                                                                                                                                                                                                                                                                                                                                                                                                                                                                                                                                                                                                                                                                                                                                                                                                                                                                                            |
| Turning radius (with standard wheels)                                  | 4,860 4/2 4/3/4/2                                                                                                                                                                                                                                                                                                                                                                                                                                                                                                                                                                                                                                                                                                                                                                                                                                                                                                                                                                                                                                                                                                                                                                                                                                                                                                                                                                                                                                                                                                                                                                                                                                                                                                                                                                                                                                                                                                                                                                                                                                                                                                              |
| Turning circle diameter (with standard wheels)                         | 9,730                                                                                                                                                                                                                                                                                                                                                                                                                                                                                                                                                                                                                                                                                                                                                                                                                                                                                                                                                                                                                                                                                                                                                                                                                                                                                                                                                                                                                                                                                                                                                                                                                                                                                                                                                                                                                                                                                                                                                                                                                                                                                                                          |
| Total weight of a standard tractor**                                   | 11,690 kg                                                                                                                                                                                                                                                                                                                                                                                                                                                                                                                                                                                                                                                                                                                                                                                                                                                                                                                                                                                                                                                                                                                                                                                                                                                                                                                                                                                                                                                                                                                                                                                                                                                                                                                                                                                                                                                                                                                                                                                                                                                                                                                      |
| Total religit of a standard vactor                                     | The state of the s |
|                                                                        | Was the state of t |
|                                                                        | All dimension of the second se |
|                                                                        | * All dimensions are based on 520/85 R42 dual wheels                                                                                                                                                                                                                                                                                                                                                                                                                                                                                                                                                                                                                                                                                                                                                                                                                                                                                                                                                                                                                                                                                                                                                                                                                                                                                                                                                                                                                                                                                                                                                                                                                                                                                                                                                                                                                                                                                                                                                                                                                                                                           |
|                                                                        | ** The tractor weight in standard configuration is made up of: 12x4 Quadshift* III mechanical transmission, 520/85 R42 dual wheels, standard drawbar, empty tank no operator, no accessories, no ballast (liquid or weights).                                                                                                                                                                                                                                                                                                                                                                                                                                                                                                                                                                                                                                                                                                                                                                                                                                                                                                                                                                                                                                                                                                                                                                                                                                                                                                                                                                                                                                                                                                                                                                                                                                                                                                                                                                                                                                                                                                  |
|                                                                        | standard O option                                                                                                                                                                                                                                                                                                                                                                                                                                                                                                                                                                                                                                                                                                                                                                                                                                                                                                                                                                                                                                                                                                                                                                                                                                                                                                                                                                                                                                                                                                                                                                                                                                                                                                                                                                                                                                                                                                                                                                                                                                                                                                              |
|                                                                        |                                                                                                                                                                                                                                                                                                                                                                                                                                                                                                                                                                                                                                                                                                                                                                                                                                                                                                                                                                                                                                                                                                                                                                                                                                                                                                                                                                                                                                                                                                                                                                                                                                                                                                                                                                                                                                                                                                                                                                                                                                                                                                                                |