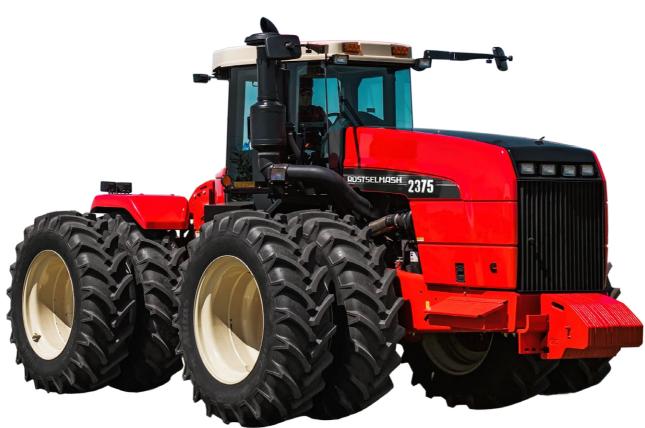

of energy. A separate steering circuit provides a stable supply of pressure that is not disrupted when implements are operated. If steering is not used, the extra power is sent to the main implement system

#### 3. QUADSHIFT® MANUAL TRANSMISSION



Quadshift® III 12x4 manual transmission is standard equipment. The transmission has 3 speed ranges.

Each range has 4 synchronized speeds that are smoothly shifted.

The gear ratios are matched for flexibility and maximum perfor-mance within the main range from 4.8 to 12.8 km/h. Simple design, reliability, manual control in all driving modes are the main benefits of the mechanical transmission. High torque transmitted by the mechanical transmission to the tractor wheels eliminates any unwanted slip losses while maintaining high fuel efficiency



**5. CONTROL LEVERS** 

The control levers are conveniently located on the side console and match the colours of couplings.

There is a good reason for locating the levers here – they are in the direct sight of the operator facilitating tractor operation and maintenance.

Each lever has a three-position detent below, which allows easily selecting and latching the desired setting for the current job



### 8. MAINTENANCE

The front grilles swing open outwards. This gives the operator maximum convenience for maintenance, i. e. cleaning and inspecting the radiator and the cooling system

The batteries on the right side of the tractor are fitted with a metal cover for protection. The gas spring provided raises and holds the cover for easy access and maintenance of the batteries

The engine i